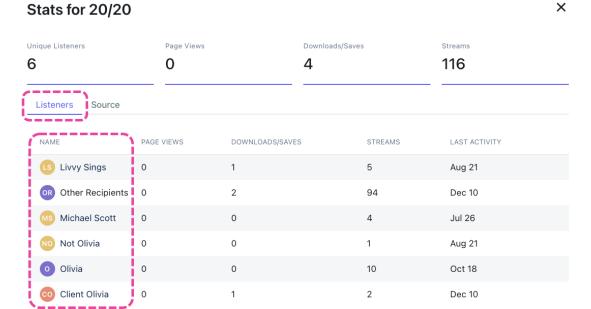

#### **Listeners tab**

Includes a list of **Listeners** by **Name\*** and the specific action(s) they took. \*See the section How Stats are assigned to recipients for more details.

To view more activity for your recipients, and manage their details, visit Contacts

# How Stats are assigned to recipients

Only some stats will show specifically which recipient took a particular action, while others will be attributed to **Other Recipients**. This could either mean the recipient wasn't logged in to a DISCO when they took the action, or you shared a Playlist using a method that doesn't generate Stats (e.g. **Copy URL**).