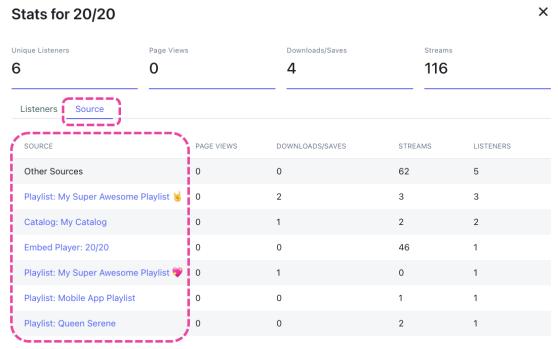

| Stats for 20/20          |                 |            |                 |         |           | × |
|--------------------------|-----------------|------------|-----------------|---------|-----------|---|
| Inique Listeners         | Page Views      |            | Downloads/Saves | Stream: | Streams   |   |
| Listeners Source         |                 |            |                 |         |           |   |
| SOURCE                   | ,               | PAGE VIEWS | DOWNLOADS/SAVES | STREAMS | LISTENERS |   |
| Other Sources            |                 | 0          | 0               | 62      | 5         |   |
| Playlist: My Super Awes  | some Playlist 🤘 | 0          | 2               | 3       | 3         |   |
| Catalog: My Catalog      |                 | 0          | 1               | 2       | 2         |   |
| Embed Player: 20/20      |                 | 0          | 0               | 46      | 1         |   |
| Playlist: My Super Awes  | some Playlist 💗 | 0          | 1               | 0       | 1         |   |
| Playlist: Mobile App Pla | ylist           | 0          | 0               | 1       | 1         |   |
| Playlist: Queen Serene   |                 | 0          | 0               | 2       | 1         |   |

#### Source tab

Individual Track Stats generated from the following **Sources**:

- Track shares
- Playlist shares
- DISCO Catalogs
- embeds

To view more activity for your recipients, and manage their details, visit Contacts