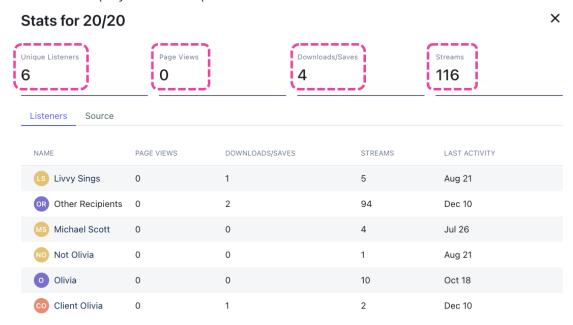

#### **Activities**

- number of **Unique Listeners**
- number of **Page Views** (applicable to Track share pages only)
- number of **Downloads/Saves**
- number of **Streams**

These are displayed at the top of the Stats window from either tab.