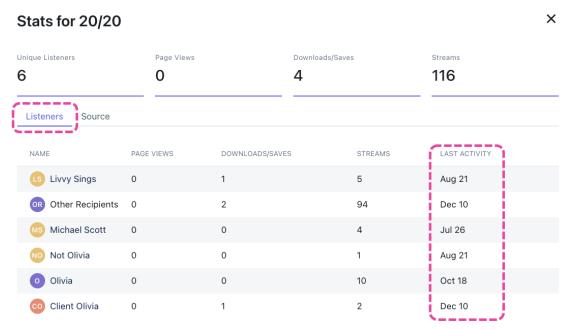

It also shows the date of their **Last Activity**.

To view more activity for your recipients, and manage their details, visit Contacts