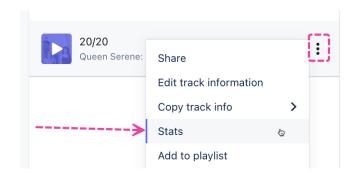

# **Viewing Track Stats**

Open the Track Menu (:) and select Stats.

If there are no Stats, the page will look like this: