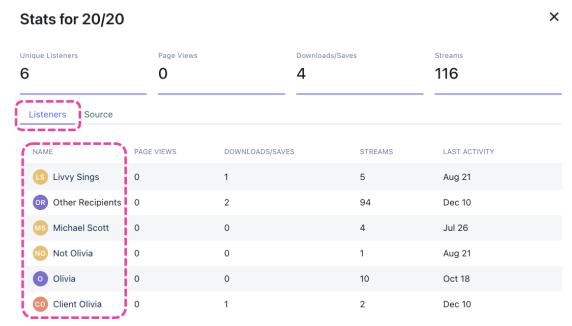

#### **Activities**

- number of **Unique Listeners**
- number of **Page Views** (applicable to Track share pages only)
- number of **Downloads/Saves**
- number of **Streams**

These are displayed at the top of the Stats window from either tab.

#### **Listeners tab**

Includes a list of **Listeners** by **Name\*** and the specific action(s) they took. \*See the section How Stats are assigned to recipients for more details.

To view more activity for your recipients, and manage their details, visit Contacts

It also shows the date of their **Last Activity**.

To view more activity for your recipients, and manage their details, visit Contacts