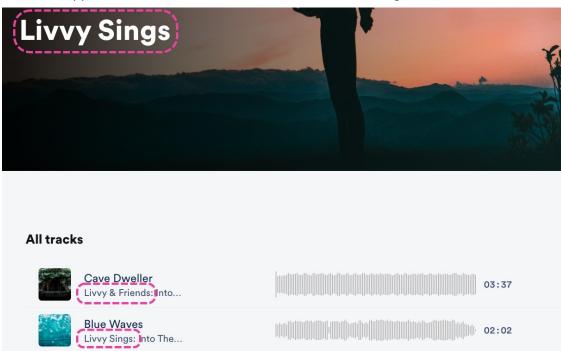

#### **Example**

We want **Livvy Sings** to be the parent artist and Tracks from **Livvy & Friends** should be nested under the Livvy Sings Artist Profile.

## Viewing linked artists in your Catalog

After the artists are linked, only the parent artist will have an Artist Profile in your Catalog.

Searching for and selecting any of the linked artists (e.g. **Livvy & Friends**) in your Catalog will redirect to the parent Artist Profile (e.g. **Livvy Sings**) where Tracks from all linked artists will appear.