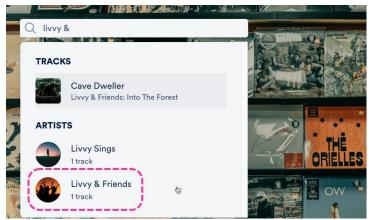

#### **Example**

We want **Livvy Sings** to be the parent artist and Tracks from **Livvy & Friends** should be nested under the Livvy Sings Artist Profile.

## Viewing linked artists in your Catalog

After the artists are linked, only the parent artist will have an Artist Profile in your Catalog.

Searching for and selecting any of the linked artists (e.g. **Livvy & Friends**) in your Catalog will redirect to the parent Artist Profile (e.g. **Livvy Sings**) where Tracks from all linked artists will appear.