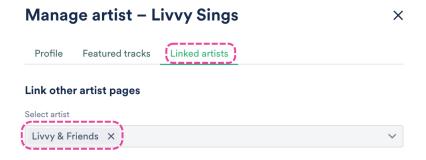

- 4. In the **Manage artist** window, select the **Linked artists** tab.
- 5. Select the artist(s) you want to link from the dropdown.

6. Select the **Profile** tab and click the **Save** button.