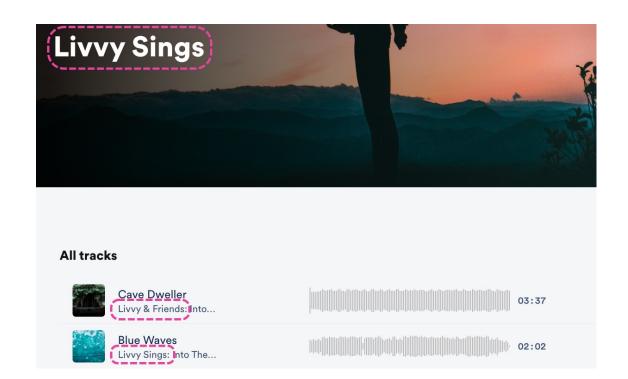

## Viewing linked artists in your Catalog

After the artists are linked, only the parent artist will have an Artist Profile in your Catalog.

Searching for and selecting any of the linked artists (e.g. **Livvy & Friends**) in your Catalog will redirect to the parent Artist Profile (e.g. **Livvy Sings**) where Tracks from all linked artists will appear.