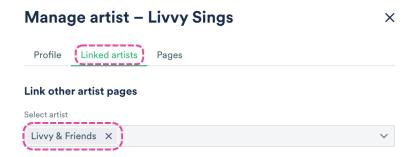

#### From within an Artist Profile

- 1. Open the **Artist Profile** for the parent artist.
- 2. Select the **Linked artists** tab.
- 3. Select the artist(s) you want to link from the dropdown.

4. Select the **Profile** tab and click the **Save** button.