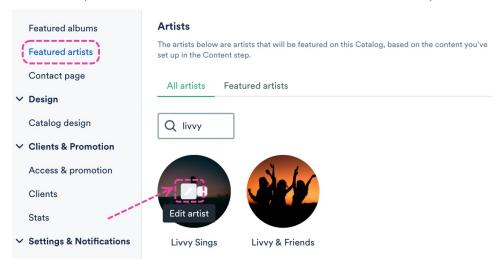

### From your Catalog Settings

- 1. Open the Catalog Settings for the desired Catalog.
- 2. Under Content, select Featured artists.
- 3. Locate the parent artist, hover over the thumbnail, and click the pencil to **Edit artist**.