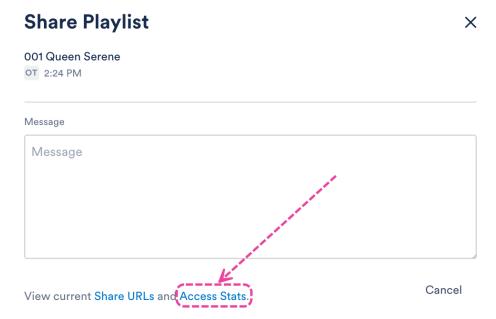

#### View all Stats for a particular Playlist

You can either:

• Open the Playlist Menu (:) and select Stats.

• Open the Share Playlist page and click the link to View Access Stats.