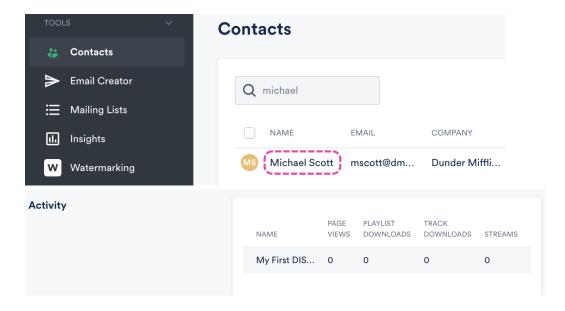

To view more activity for your recipients, and manage their details, visit Contacts.

#### View all Stats for a particular Contact

You can either:

• Click on their name on the Stats page for a particular Playlist.

• Open their Contact page and scroll down to **Activity**.