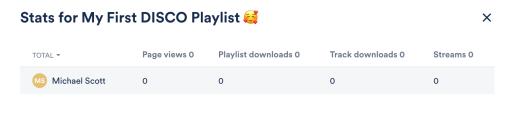

The Stats page may also look different depending on the scenario.

• If there are no stats, the page will look like this:

As soon as you share your Playlist with a Contact, their name will appear on the Stats page,
even if they haven't interacted with it yet and there is no activity: