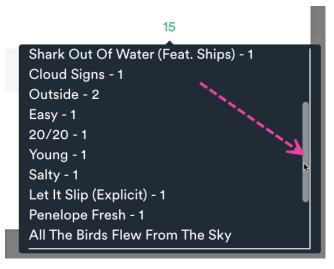

#### **Breaking down the specifics**

You can see which specific Tracks were streamed and downloaded by hovering over the numbers:

If there is a higher amount of activity, you'll be able to scroll down in the hover pop-up to see it all:

The Stats page may also look different depending on the scenario.

• If there are no stats, the page will look like this:

As soon as you share your Playlist with a Contact, their name will appear on the Stats page,
even if they haven't interacted with it yet and there is no activity: