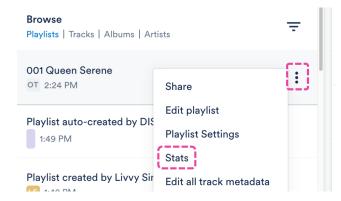

#### View all Stats for a particular Playlist

You can either:

• Open the Playlist Menu (:) and select Stats.

• Open the Share Playlist page and click the link to View Access Stats.