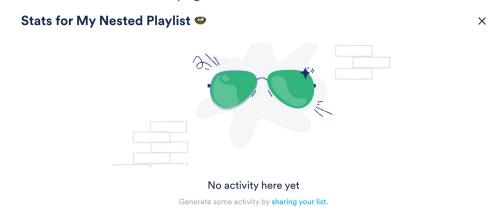

The Stats page may also look different depending on the scenario.

• If there are no stats, the page will look like this:

As soon as you share your Playlist with a Contact, their name will appear on the Stats page,
even if they haven't interacted with it yet and there is no activity: