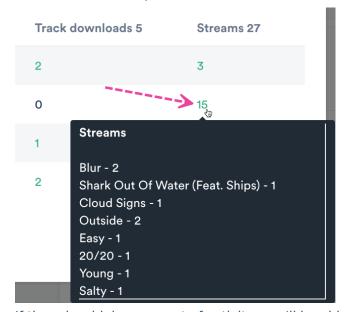

#### **Breaking down the specifics**

You can see which specific Tracks were streamed and downloaded by hovering over the numbers:

If there is a higher amount of activity, you'll be able to scroll down in the hover pop-up to see it all:

The Stats page may also look different depending on the scenario.

• If there are no stats, the page will look like this:

As soon as you share your Playlist with a Contact, their name will appear on the Stats page,
even if they haven't interacted with it yet and there is no activity: