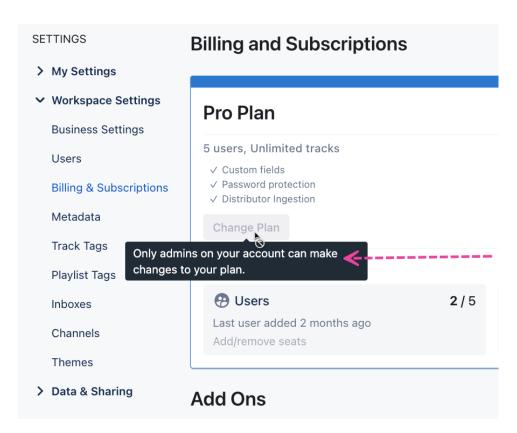

## At a glance

All plan changes can be initiated from your account settings:

Only **Admins** in your DISCO can initiate plan changes.