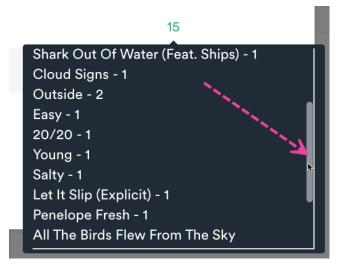

#### Breaking down the specifics

You can see which specific Tracks were streamed and downloaded by hovering over the numbers:

| Track | downloads 5 St                                                                                                          | reams 27       |
|-------|-------------------------------------------------------------------------------------------------------------------------|----------------|
| 2     | 3                                                                                                                       |                |
| 0     | 15                                                                                                                      | ,              |
| 1     | Streams                                                                                                                 |                |
| 2     | Blur - 2<br>Shark Out Of Water (Fe<br>Cloud Signs - 1<br>Outside - 2<br>Easy - 1<br>20/20 - 1<br>Young - 1<br>Salty - 1 | at. Ships) - 1 |

If there is a higher amount of activity, you'll be able to scroll down in the hover pop-up to see it all:

The Stats page may also look different depending on the scenario.

• If there are no stats, the page will look like this: