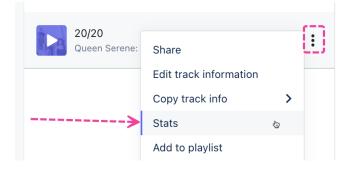

### View all Stats for a particular Playlist

You can either:

• Open the **Playlist Menu (:)** and select **Stats**.

| <b>Browse</b><br>Playlists   Tracks   Albums   A | rtists                             | Ŧ   |
|--------------------------------------------------|------------------------------------|-----|
| OO1 Queen Serene<br>OT 2:24 PM                   | Share                              | (i) |
| Playlist auto-created by DI                      | Edit playlist<br>Playlist Settings |     |
| Playlist created by Livvy Si                     | Stats<br>Edit all track metadata   |     |