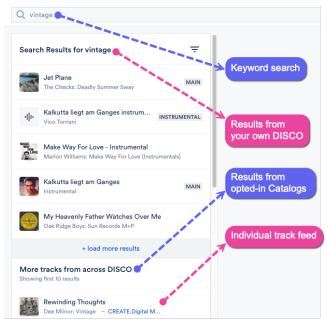

2. A **Search Results** feed will appear with two separate panes:

The top pane shows results from

The bottom pane, labeled More tracks from across

your *own* DISCO.

**DISCO**, shows results from opted-in Catalogs.

- 3. Only the first 10 results under **More tracks from across DISCO** will be shown, but more will load as you continue scrolling.
- 4. Right from the comfort of your own DISCO, you can:

### MultiDISCO Search

MultiDISCO Search is available on supervisor plans. It is *not* a separate tool, as it is integrated with the existing search function in the top bar of a supervisor DISCO. Once a search is performed, a feed of search results will populate with two panes: the first containing Tracks and Playlists from their *own* DISCO, and the second containing Tracks and Playlists from the opted-in Catalogs of *other* DISCOs. Once the supervisor finds something of interest, they can click to open the Track in the explorer of their own DISCO.