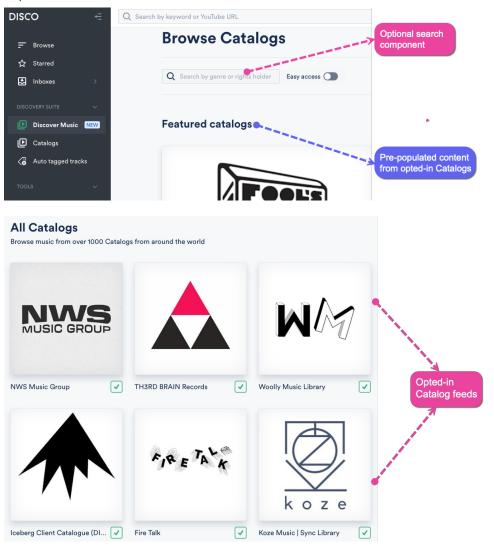

### **Discover Music**

Discover Music is another feature specific to supervisor plans. It is a *separate* tool found under

the **Discovery Suite** menu in the left sidebar of a supervisor DISCO. The Discover Music page presents supervisors with an existing feed of opted-in Catalogs (not individual Tracks) to browse through, without having to search. But, there is also a search component on the page that can be used. Once the supervisor finds something of interest, they can click to open the Catalog in a separate tab or window.

In summary, the key differences between **MultiDISCO Search** and **Discover Music** are:

| MultiDISCO Search             | Discover Music                |
|-------------------------------|-------------------------------|
| is integrated with the        | is a separate tool            |
| existing search function      |                               |
| requires a search to be       | content is pre-populated on   |
| performed to find content     | the page (search is optional) |
| presents a feed of individual | presents a feed of Catalogs,  |
| Tracks                        | not individual Tracks         |