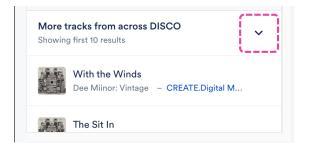

## **Hiding the MultiDISCO Search results**

If you would rather only see search results from your own DISCO, you can minimize the MultiDISCO Search results pane by clicking the arrow:

These results will stay minimized for subsequent searches.