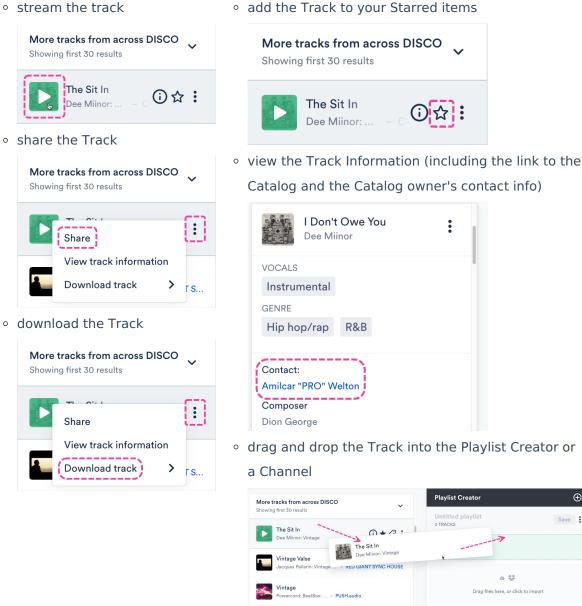

- 3. Only the first 10 results under **More tracks from across DISCO** will be shown, but more will load as you continue scrolling.
- 4. Right from the comfort of your own DISCO, you can:

#### • stream the track

Ð

Save