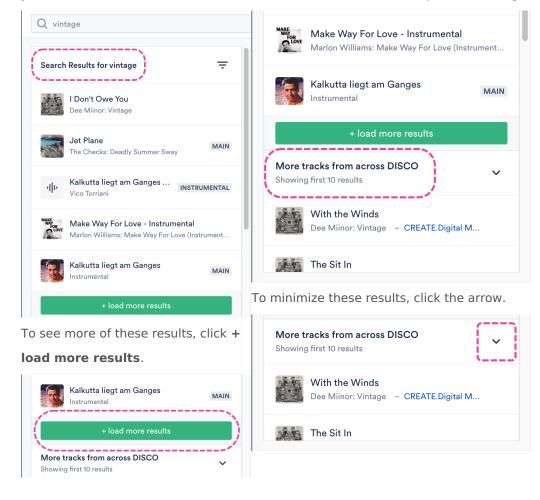

2. A **Search Results** feed will appear with two separate panes:

The top pane shows results from

The bottom pane, labeled More tracks from across

your *own* DISCO.

**DISCO**, shows results from opted-in Catalogs.

- 3. Only the first 10 results under **More tracks from across DISCO** will be shown, but more will load as you continue scrolling.
- 4. Right from the comfort of your own DISCO, you can:

## **Hiding the MultiDISCO Search results**

If you would rather only see search results from your own DISCO, you can minimize the MultiDISCO Search results pane by clicking the arrow:

These results will stay minimized for subsequent searches.