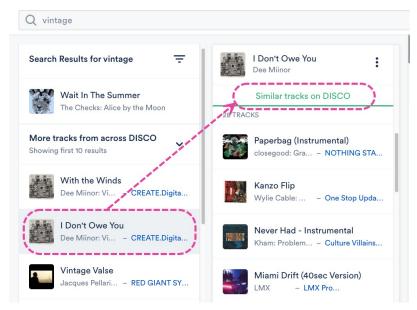

## How Similarity Search works with MultiDISCO Search

A Similarity Search is performed when you select a Track from the MultiDISCO Search results. The Similarity Search results will populate in the **Similar tracks on DISCO** tab in the Track

#### information column in the Explorer: