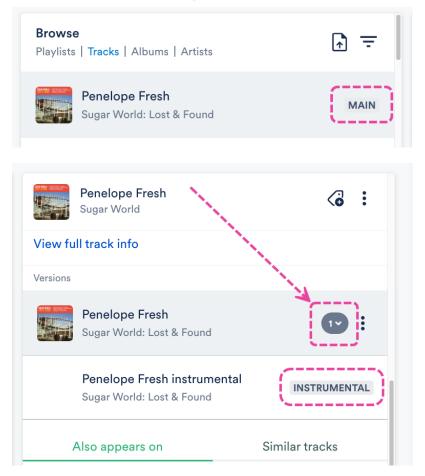

## **Instrumentals and Track Nesting**

After creating an Instant Instrumental, the original Track will now have a **MAIN** label, and the Instrumental Track will become a nested **Version** under the original. Visit this article for more information on Track Nesting.

If the Instrumental was created from another nested Track, (e.g. a  $\underline{\text{mix}}$  with the **MIX** label), it will be nested as a Version under the **MAIN** track where the **MIX** is also nested.

If Nesting is enabled in your **DISCO Catalog**, your Instrumental will appear as an **INSTRUMENTAL** Version nested underneath the Main Track.

| SCI.COUS     | Belicious beats                                           |                   |  |       |              | MCI |
|--------------|-----------------------------------------------------------|-------------------|--|-------|--------------|-----|
| Featured tra | acks                                                      |                   |  |       |              |     |
| Su           | gar World: Lost & Fo                                      | Bass, Death, Drum |  | 03:39 | Э            | :   |
|              | S<br>nelope Fresh instrumental<br>gar World: Lost & Found |                   |  | 03:39 | INSTRUMENTAL | ):  |
|              |                                                           |                   |  |       |              |     |