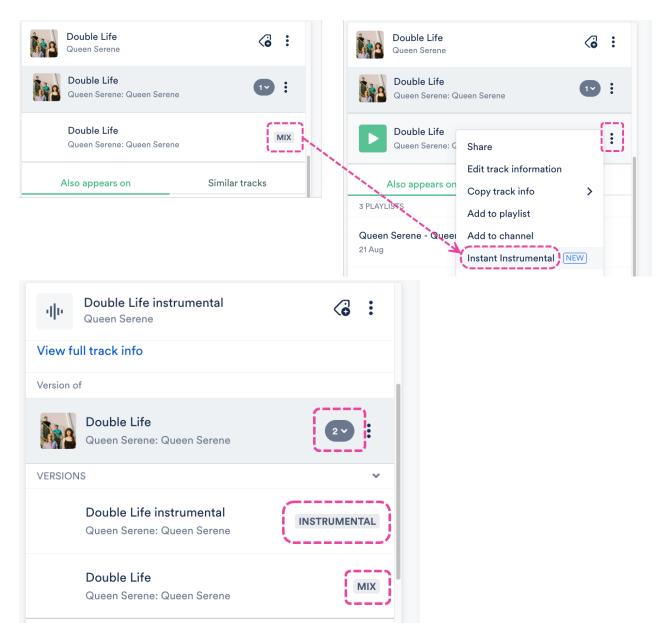

## **Feature Guide: Instant Instrumentals**

Last Modified on 07/02/2025 1:49 pm PDT

**Note:** Your Tracks must be auto-tagged before you can create Instant Instrumentals.

1. Open the **Track Menu (:)** and select **AI tools > Instant Instrumental**.

## **Instrumentals and Track Nesting**

After creating an Instant Instrumental, the original Track will now have a **MAIN** label, and the Instrumental Track will become a nested **Version** under the original. Visit this article for more information on Track Nesting.

If the Instrumental was created from another nested Track, (e.g. a  $\underline{\text{mix}}$  with the **MIX** label), it will be nested as a Version under the **MAIN** track where the **MIX** is also nested.